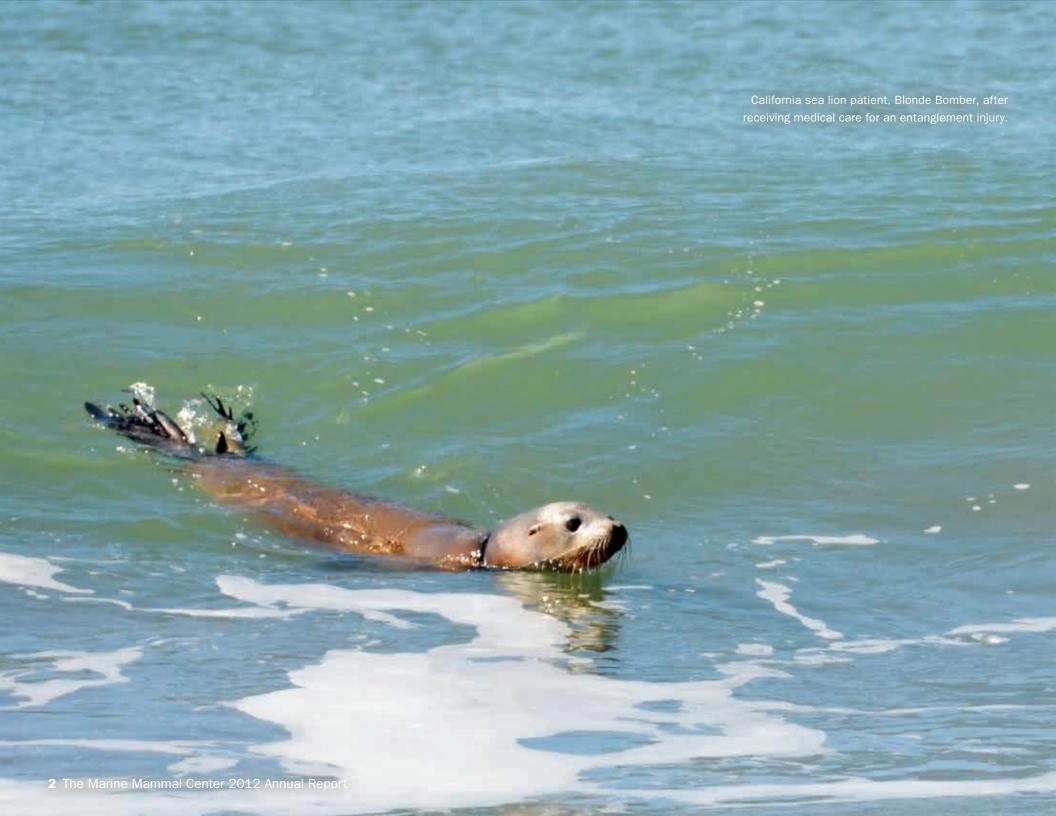

# **Blonde Bomber — Rescue Ingenuity**

This sea lion was spotted at PIER 39 with a plastic packing strap wrapped around his neck. Our trained rescue team conducted a tricky rescue involving a special dart gun loaded with a sedative which allowed them to successfully capture Blonde Bomber on a floating dock. He was transported to The Marine Mammal Center where veterinarians freed him from the noose and treated his wounds.