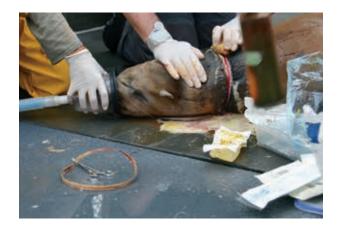

First-Ever Functional MRI Exams on California Sea Lions

Functional MRI's are used to look at brain activity in real time in a resting brain (asleep or under anesthesia), and, using time-based patterns in activation, determine which parts of the brain talk to

each other the most. In 2012, the Center veterinarians assisted UC Santa Cruz researchers Drs. Colleen-Reichmuth and Peter Cook to complete connectivity functional MRIs on 15 California sea lions — a first. These animals included a mix of those with healthier brains and those with apparent chronic domoic acid toxicosis. This should allow scientists to map out general brain networks in sea lions and see how they might change as a result of neurotoxic exposure to domoic acid and whether there is resulting brain damage.