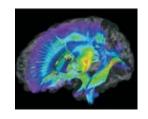

First-Ever Functional MRI Exams on California Sea Lions

Functional MRI's are used to look at brain activity in real time in a resting brain (asleep or under anesthesia), and, using time-based patterns in activation, determine which parts of the brain talk to

each other the most. In 2012, the Center veterinarians assisted UC Santa Cruz researchers Drs. Colleen-Reichmuth and Peter Cook to complete connectivity functional MRIs on 15 California sea lions — a first. These animals included a mix of those with healthier brains and those with apparent chronic domoic acid toxicosis. This should allow scientists to map out general brain networks in sea lions and see how they might change as a result of neurotoxic exposure to domoic acid and whether there is resulting brain damage.