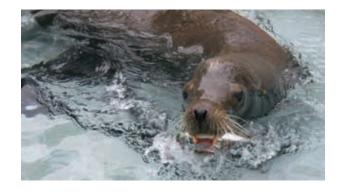

# **Entangled Gray Whale — Daring Rescue Paid Off**

In May, rescuers from The Marine Mammal Center and the U.S. Coast Guard successfully freed a young, 25-foot long gray whale that was entangled in crab pot lines near Dillon Beach in Northern California. One of the crab pot lines was caught in rocks, essentially pinning the whale in place, while another line had become wrapped around her mouth. With time running out for the whale, the team came up with a plan that allowed them to cut away the lines and free her.