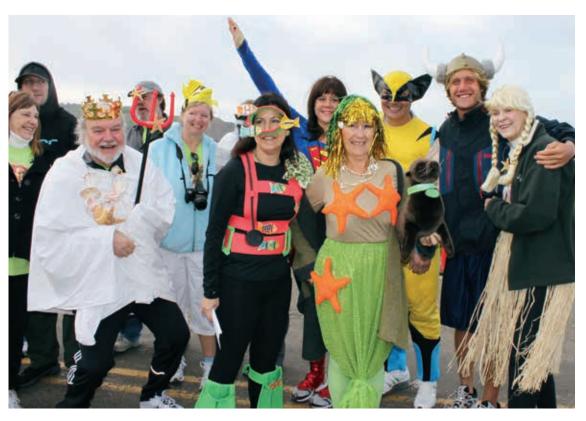

# Run for the Seals 2012 — In Memory of Alan Young

A very special group, the In Memory of Alan Young team, took part in our annual Run for the Seals event on March 10, 2012 to honor their beloved relative, Alan Young. Led by Alan's cousin, Lisa Cooke, the team collectively raised \$8,690 for The Marine Mammal Center's seal and sea lion patients, and deservedly won the costume contest by dressing up as characters inspired by Alan's life.

Sadly, Alan passed away in January 2012. His sister Evelyn Chumbley and her husband, Jim, along with Alan's nieces, nephews, cousins, friends and his 89-year-old aunt Margie (dressed as a mermaid!), traveled from as far as Hawaii and Washington State to Run for the Seals in his memory and to raise money for the Center.