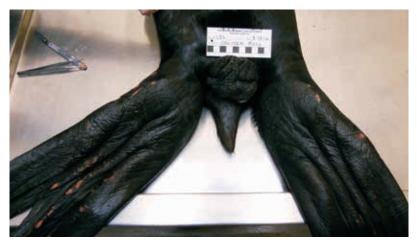

Read the full story

Honey Girl — Hooked Hawaiian Monk Seal

The Marine Mammal Center worked alongside NOAA to perform the first-ever documented tongue surgery on a Hawaiian monk seal. The female seal, nicknamed Honey Girl, was found on Sunset Beach on the North Shore of Oahu with a fish hook lodged in her cheek that had severely damaged her tongue. Veterinarians estimate that Honey Girl was living with this life-threatening injury for at least three weeks.