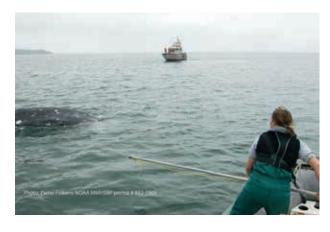

# **Entangled Gray Whale — Daring Rescue Paid Off**

In May, rescuers from The Marine Mammal Center and the U.S. Coast Guard successfully freed a young, 25-foot long gray whale that was entangled in crab pot lines near Dillon Beach in Northern California. One of the crab pot lines was caught in rocks, essentially pinning the whale in place, while another line had become wrapped around her mouth. With time running out for the whale, the team came up with a plan that allowed them to cut away the lines and free her.