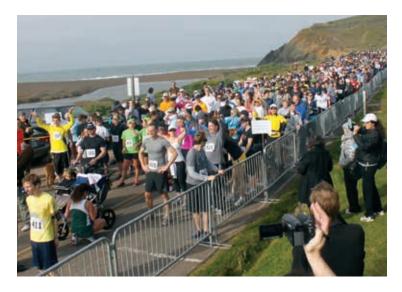

# Run for the Seals 2012 — In Memory of Alan Young

A very special group, the In Memory of Alan Young team, took part in our annual Run for the Seals event on March 10, 2012 to honor their beloved relative, Alan Young. Led by Alan's cousin, Lisa Cooke, the team collectively raised \$8,690 for The Marine Mammal Center's seal and sea lion patients, and deservedly won the costume contest by dressing up as characters inspired by Alan's life.

Thanks to the efforts of the In Memory of Alan Young Team and 1,350 other participants, the 2012 Run for the Seals raised almost \$90,000 for the Center — our most successful fun run ever!

Alan was well known for being a kind and generous man who cared deeply for the animals and truly believed in the Center's work. He was responsible for the donation of shipping containers by Sea Land Service that were used to house our first fish kitchen, chartroom, intensive care unit, necropsy lab and gift shop operations. He was also a Board member and was instrumental in putting together the initial water system and building the first roofs on the containers.