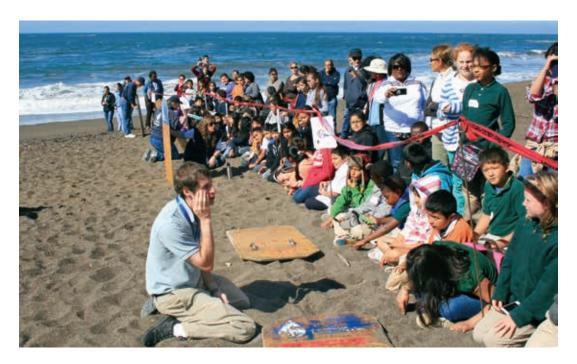

# Jean-Michel Cousteau Visits The Marine Mammal Center

On September 19, 2013, the Center played host to French filmmaker, environmentalist and ocean educator, Jean-Michel Cousteau. A special cocktail reception and dinner introduced the celebrated member of the legendary Cousteau family to the Center's work, our staff, volunteers and supporters.

The next day, nearly 100 schoolchildren from San Francisco's Marshall Elementary School and Sausalito's Willow Creek Academy got the extraordinary chance to meet Mr. Cousteau in person, while watching Shareef, one of our California sea lion patients, be returned to the ocean at Rodeo Beach.

After the release, the schoolchildren returned to the Center for a unique opportunity to hear first-

hand from Mr. Cousteau about his experiences with marine mammals and the ocean (or what he affectionately calls "Planet Ocean") and to ask him questions. The two classes learned about the physical differences between a variety of marine mammal species, and about the effects marine debris and plastics have on the ocean, from the expert himself. "When you drink a glass of water, you're drinking the ocean," Mr. Cousteau explained to the class, a perfect sentiment and reminder of how connected we all are to Planet Ocean.

Far left: Mr. Cousteau talks with 100 schoolchildren from San Francisco's Marshall Elementary School and Sausalito's Willow Creek Academy.

Above: Mr. Cousteau watches sea lion patient Shareef return to the ocean at Rodeo Beach.