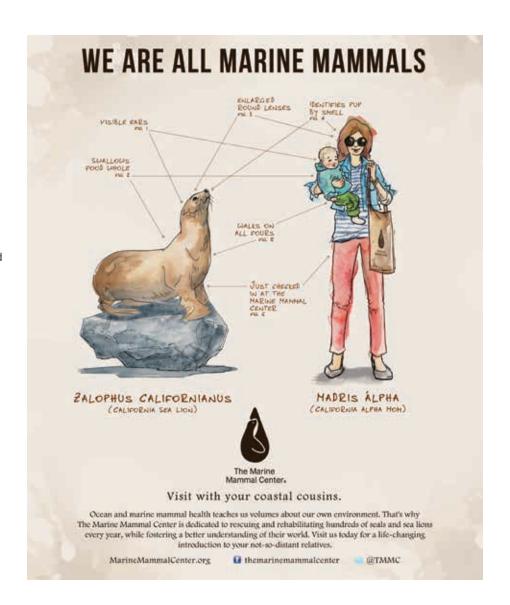

In 2012 the Center went to Swirl with a challenge — create a campaign that

encourages people to visit the Center and introduce the idea that we are all connected to the ocean and its inhabitants. The creative solution is the "We Are All Marine Mammals" campaign, which demonstrates how much we have in common with our coastal cousins. Brilliant!