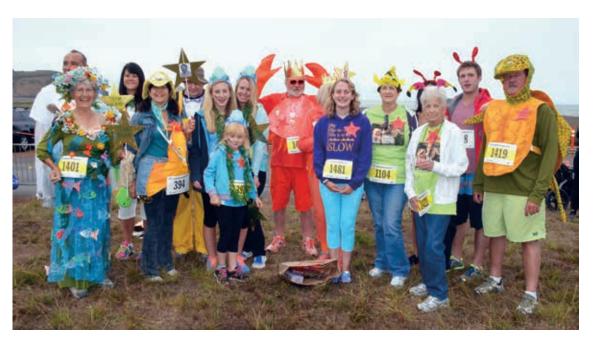

### **Run for the Seals 2013**

Over 1,200 participants joined The Marine Mammal Center's 29<sup>th</sup> Annual Run for the Seals on August 17 in the Marin Headlands. Ken Wayne from KTVU got participants warmed up at the start and welcomed them as they crossed the finish line. And for the first time, we had a boys and girls 12-and-under category in the 4-mile race.

Team in Memory of Alan Young did an exceptional fundraising job, raising a record-breaking \$11,418. Run for the Seals is a family affair for this team: For the last two years, they have honored their beloved relative, Alan Young, a volunteer at The Marine Mammal Center who passed away in 2012.

Alan's family members traveled from as far away as Washington state to Run for the Seals. They not only went the extra mile on the fundraising front, but also went all out with their costumes, winning the Best Group Costume contest.