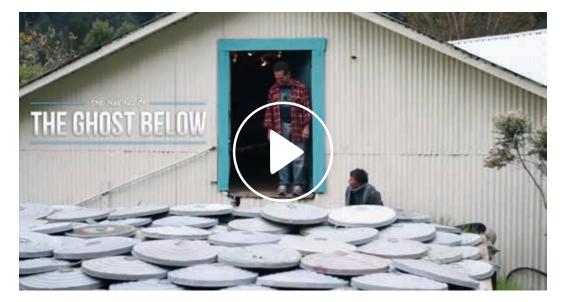

### The Ghost Below: Tales from the Belly of a Whale

Throughout 2013, visitors to The Marine Mammal Center were introduced to The Ghost Below, a creative platform for environmentally focused artists to share their messages and stories about ocean health.

Marin County artists <u>Richard Lang and Judith Selby Lang</u> were inspired to create the first sculpture — The Ghost Net Monster — after learning about the death of a sperm whale found beached in Point Reyes. Our scientists discovered that this magnificent 51-foot creature had died from ingesting 450 pounds of fishing net and other plastic scraps.

The Langs created a 6-foot-wide by 9-foot-tall hulking "creature" from 162 pounds of that netting to demonstrate the impact of this waste in a poignant yet whimsical way.

In June, the Langs created a second installation, Indra's Net, made from 100 pounds of derelict trawl net and 1,000 bottle caps collected from local beaches in Marin County. In addition, more than 1,000 repurposed plastic tags with visitors' handwritten messages of hope for the ocean hang from the net.