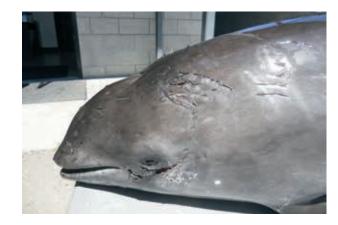

# What is causing blunt-force trauma in harbor porpoises?

In collaboration with the California Academy of Sciences, we responded to 24 harbor porpoises in 2013. Ten of the 24 animals died due to bluntforce trauma, such as broken ribs, hemorrhaging to the abdomen and brain, collapsed lungs and rake marks (or scratches from the teeth of other animals) covering the body. The trauma is thought to be caused by aggressive bottlenose dolphins. Some theories for these interactions have been competition for food or space, aggressive behavior from hormonal juvenile males or infanticide (in which a male will kill a newborn calf so that its mother is available for mating). We are still investigating the questions surrounding these cases.