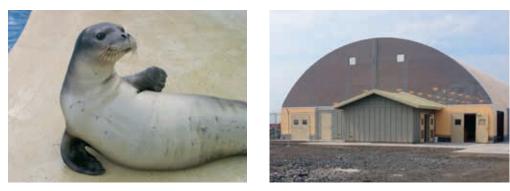

# Our Hawaiian Monk Seal Hospital — Ke Kai Ola: The Healing Sea

For more than a decade, The Marine Mammal Center has worked closely with colleagues in Hawaii to provide medical care to sick and injured Hawaiian monk seals. We're now closer than ever to taking that work to the next level with the construction of our Hawaiian Monk Seal Hospital, Ke Kai Ola (The Healing Sea), which will allow us to help even more of these critically endangered animals.

Following the groundbreaking in 2012, construction began in earnest in 2013. Over the course of the year, the site of the hospital facility transformed from an uneven field of volcanic rock to a complete structure. By mid-October, the first pens had been filled with water.

We continue to make good progress on our funding goals for the \$3.2 million facility as well.

In September, The Marine Mammal Center was awarded a \$25,000 grant from the Disney Worldwide Conservation Fund in recognition of our efforts to save the Hawaiian monk seal from extinction.