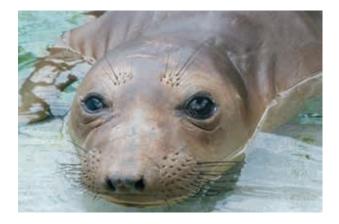

Every time we rescue an animal, we gather important insights about the illnesses that affect wild populations and the medical procedures that can help save their lives. Each patient's case fuels scientific inquiry and generates compelling stories with which we can reach future ocean stewards. When a blind elephant seal named Cappy came into our care this year, we brought in a veterinary ophthalmologist to work with our medical team to perform cataract surgery, thus allowing this fortunate animal to return to the wild. Compelling stories, indeed!

Read the full story

**Cappy: Elephant Seal Beats the Odds** 

This young, male elephant seal was first spotted on the highly human-populated Fisherman's Beach in San Luis Obispo County, looking underweight, malnourished and lethargic. A closer examination upon Cappy's arrival at The Marine Mammal Center revealed that he had cataracts in both eyes and was unable to see. But after four months of rehabilitative care, including cataract surgery that restored his vision, Cappy was released at Año Nuevo State Reserve, where he was welcomed home by the calls of his fellow elephant seals.

#### Read the full story