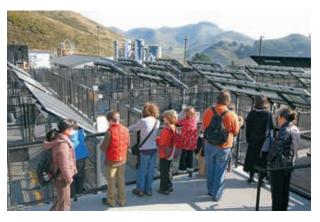

# Our Hawaiian Monk Seal Hospital — Ke Kai Ola: The Healing Sea

For more than a decade, The Marine Mammal Center has worked closely with colleagues in Hawaii to provide medical care to sick and injured Hawaiian monk seals. We're now closer than ever to taking that work to the next level with the construction of our Hawaiian Monk Seal Hospital, Ke Kai Ola (The Healing Sea), which will allow us to help even more of these critically endangered animals.

Following the groundbreaking in 2012, construction began in earnest in 2013. Over the course of the year, the site of the hospital facility transformed from an uneven field of volcanic rock to a complete structure. By mid-October, the first pens had been filled with water.