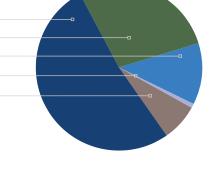

#### **Animals Rescued:**

California sea lions: 296 Elephant seals: 134 Harbor seals: 50 Sea otters: 32 Northern fur seals: 3 Steller sea lions: 2 Guadalupe fur seals: 2 Cetaceans: 2 Total: 521

#### **Rescues by Region:**

Bay Area and Northern California: **150** Monterey and Santa Cruz: **154** 

San Luis Obispo and Santa Barbara: **202** Southern California: **31** 

#### **Reasons Patients Required Our Care:**

Malnourishment: **307** Trauma: **71** Domoic acid toxicity: **64** Cancer: **27** Oil/tar: **24** Ocean trash (fish hooks, netting, fishing line, etc.): **25** Harassed/unauthorized pickup: **16** Leptospirosis: **3** 

#### Gunshot: 4

Patients released back into the wild: 294