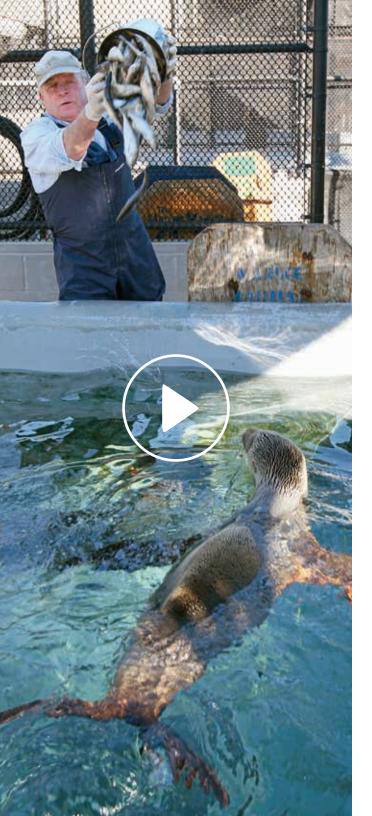

Our patients are constantly learning too: pups must graduate from "fish school" to demonstrate that they've figured out how to catch fish on their own in the wild. One recent pup was Bumblebee, our 2,000<sup>th</sup> harbor seal rescue and our first member of the Class of 2013. Found malnourished and alone on a beach at just a few days old, Bumblebee was brought to our hospital and cared for until she was healthy enough to return to the wild. And she wasn't alone — in 2013, we had our highest survival rate yet for harbor seal pups, at 86 percent. Now that's a grade to be proud of!

### Bumblebee: Our 2,000<sup>th</sup> Harbor Seal

Rescued when she was just days old, Bumblebee is the 2,000<sup>th</sup> harbor seal we've admitted to the hospital since 1975. More than 1,500 supporters from around the world helped us name her. At first, this tiny pup required round-the-clock care, but after several months at our hospital, she began eating fish on her own and showed our veterinary staff that she was ready to head back to her ocean home.