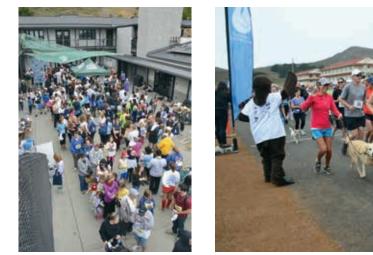

### **Run for the Seals 2013**

Over 1,200 participants joined The Marine Mammal Center's 29<sup>th</sup> Annual Run for the Seals on August 17 in the Marin Headlands. Ken Wayne from KTVU got participants warmed up at the start and welcomed them as they crossed the finish line. And for the first time, we had a boys and girls 12-and-under category in the 4-mile race.

After the run, participants enjoyed a feast of food, drinks and free tours and classroom programs at The Marine Mammal Center's Fun Day, courtesy of our education team and many generous sponsors.

Congratulations and many thanks to all of our participants, volunteers and corporate sponsors, including Platinum sponsors Dawn and Aquarium of the Bay, who made this year's Run for the Seals a truly wonderful community fundraising event.