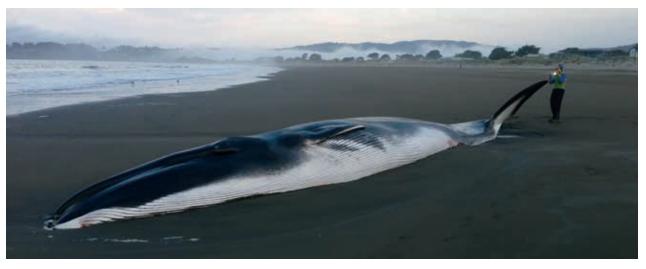

When a juvenile fin whale stranded alive on Stinson Beach, veterinarians from The Marine Mammal Center rushed to the site, but sadly the animal died before they arrived. Based on tissue samples taken at the scene, we were later able to determine that the whale's cause of death was pneumonia. Because it was a fresh carcass and only the fourth fin whale that we have responded to in our history, even in death this animal provided a huge learning opportunity for our medical team and other researchers.

Here is a list of the samples taken and how they will be used by a number of researchers to further knowledge of marine mammals and their health issues:

- Eye for aging (The Marine Mammal Center)
- **Dorsal fin** for testing satellite tag placement methods (National Oceanic and Atmospheric Administration)
- Baleen and eye for education (The Marine Mammal Center)
- **Bones** for museum display (California Academy of Sciences)

- **Skin** for genetics research (NOAA Southwest Fisheries Science Center)
- **Muscle** for testing for radioactivity (The Marine Mammal Center)
- **Skin** for testing stress proteins and mercury levels (National Marine Fisheries Service)
- **Blubber** for toxicology studies, such as levels of PCB, DDT and heavy metals (NMFS Environmental Conservation Division)
- Feces and stomach contents for biotoxin and diet studies (NOAA Northwest Fisheries Science Center)