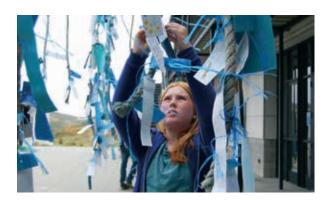

The Langs created a 6-foot-wide by 9-foot-tall hulking "creature" from 162 pounds of that netting to demonstrate the impact of this waste in a poignant yet whimsical way.

In June, the Langs created a second installation, Indra's Net, made from 100 pounds of derelict trawl net and 1,000 bottle caps collected from local beaches in Marin County. In addition, more than 1,000 repurposed plastic tags with visitors' handwritten messages of hope for the ocean hang from the net.

We also asked visitors and our online community to dive deeper with our digital experience and make a promise to the ocean at <u>TheGhostBelow.org</u>.

The Ghost Below exhibit is generously sponsored by PG&E: "Fostering Environmental Sustainability at The Marine Mammal Center."