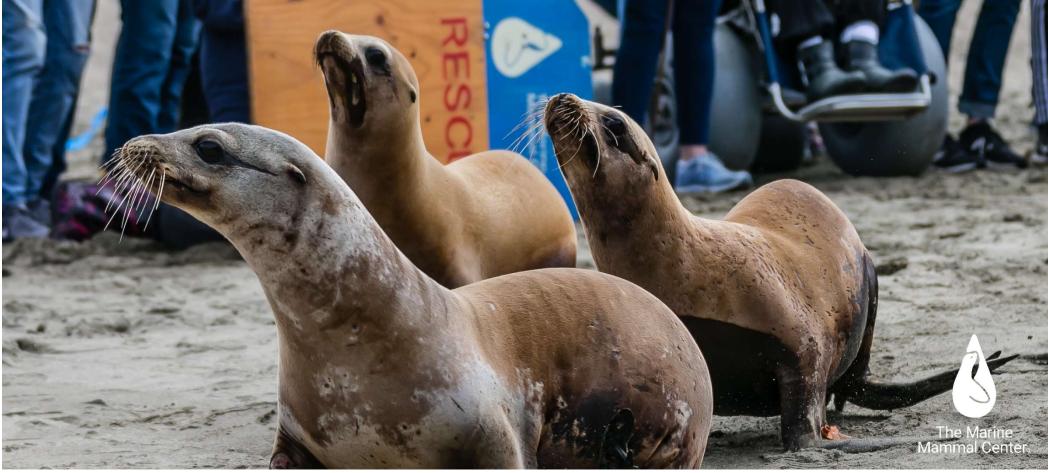

## **About Your Gift and The Marine Mammal Center**

Did you know The Marine Mammal Center is the world's largest marine mammal hospital? Thanks to people like you, since 1975, the Center has rescued more than 26,000 marine mammals along 600 miles of California coastline and on Hawai`i Island. With the goal of releasing patients back to their ocean home with a second chance at life, the Center provides treatment and rehabilitation to these rescued animals at its state-of-the-art veterinary facilities.

You can feel proud that your loved one's purchase of your special gift supports the Center's mission to advance ocean health through marine mammal rescue and rehabilitation, research, and education.

Connect with us! Visit MarineMammalCenter.org or find us on Facebook, Instagram and Twitter to get the latest updates.