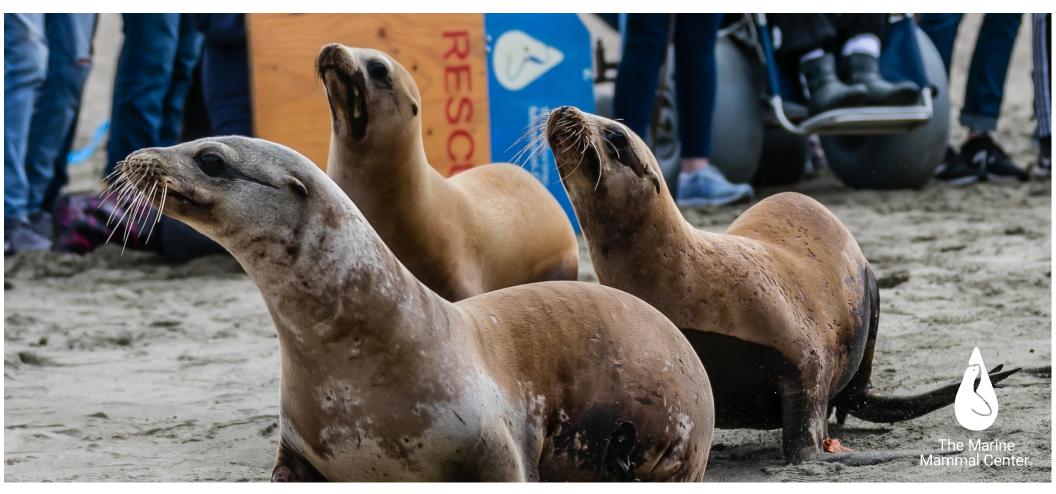

## **About Your Gift and The Marine Mammal Center**

Did you know The Marine Mammal Center is the world's largest marine mammal hospital? Thanks to people like you, since 1975, the Center has rescued over 24,000 marine mammals along 600 miles of California coastline and on the Big Island of Hawai'i. With the ultimate goal of releasing patients back to their ocean home for a second chance at life, the Center provides treatment and rehabilitation to these rescued animals at its state-of-the-art veterinary facilities.

You can feel proud that your loved one's purchase of your special gift supports the Center's mission to advance global ocean conservation through marine mammal rescue and rehabilitation, scientific research, and education.